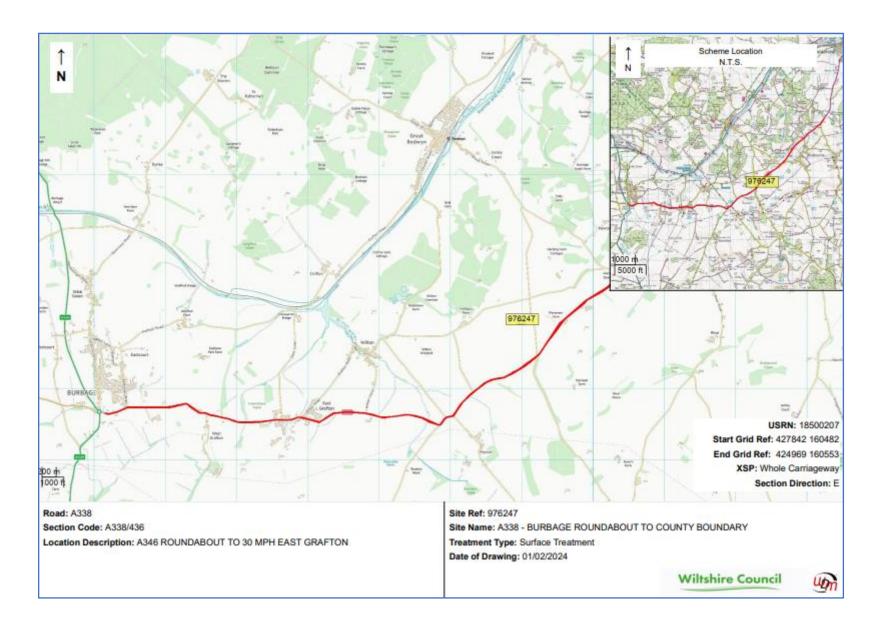

# 2024/25 - 2029/30

Version 1

| ID     | Road<br>number | lifecycle number | General description                                            | Description from                             | Description to                                    | Treatment              | Length | Year    |
|--------|----------------|------------------|----------------------------------------------------------------|----------------------------------------------|---------------------------------------------------|------------------------|--------|---------|
| 976247 | A338           | PEWS_20_0002a    | A338 BURBAGE TO COUNTY<br>BOUNDARY phase 1                     | BURBAGE<br>ROUNDABOUT                        | COUNTY<br>BOUNDARY                                | SURFACE DRESSING       | 11648  | 2024/25 |
| 976247 | A338           | PEWS_20_0002b    | A338 BURBAGE TO COUNTY<br>BOUNDARY phase 2                     | BURBAGE<br>ROUNDABOUT                        | COUNTY<br>BOUNDARY                                | SURFACE DRESSING       | 11648  | 2024/25 |
| 976334 | A345           | PEWS_22_0002     | MARKET PLACE/NORTH<br>ST/MARLBOROUGH ROAD                      | 40MPH PEWSEY                                 | B3087 HIGH ST                                     | SURFACING              | 790    | 2024/25 |
| 977122 | C74            | PEWS_25_0007     | C74 BROOK STREET, GREAT<br>BEDWYN                              | FOSBURY NEW ROAD                             | НАМ                                               | SURFACING              | 610    | 2024/25 |
| 977125 | C8             | PEWS_22_0003     | WILCOT ROAD                                                    | A345 MARLBOROUGH<br>ROAD                     | WOODBOROUGH<br>RD JUNCTION AREA<br>APPX HSE NO 94 | SURFACING              | 780    | 2024/25 |
| 977395 | UC             | PEWS_24_0005     | VICARAGE LANE UPAVON                                           | A342 BEND                                    | END OF ADOPTED<br>EXTENT                          | MICRO ASPHALT          | 180    | 2024/25 |
| 977396 | UC             | PEWS_24_0004     | CHARLTON ST PETER                                              | DEVIZES ROAD                                 | ALL VILLAGE                                       | SURFACE DRESSING       | 420    | 2024/25 |
| 979309 | UC             | PEWS_26_0002     | VALE ROAD /OLD HOSPITAL<br>ROAD                                | JUNCTION A345                                | JUNCTION C8                                       | MICRO ASPHALT          | 535    | 2024/25 |
| 976335 | A345           | PEWS_25_0009     | A354 MARLBOROUGH RD                                            | OLD HOSPITAL ROAD<br>ROUNDABOUT              | LONGHOPE                                          | CARRIAGEWAY<br>REPAIRS | 800    | 2025/26 |
| 976517 | A4             | MARL_25_0004     | A4 FROXFIELD TO COUNTY<br>BOUNDARY                             | BREWHOUSE LANE                               | COUNTY<br>BOUNDARY                                | SURFACING              | 900    | 2025/26 |
| 976811 | C197           | PEWS_24_0008     | SHALBOURNE A338 CARVERS<br>HILL TO A338 MILL LANE              | A338 CARVERS HILL<br>JUNCTION                | A338 MILL LANE<br>JUNCTION                        | SURFACE DRESSING       | 2240   | 2025/26 |
| 976821 | C241           | PEWS_25_0004     | THE STREET 30 MPH<br>NORTHEAST TO 30 MPH<br>MARDEN             | RESTRICT                                     | RESTRICT                                          | SURFACING              | 1020   | 2025/26 |
| 977017 | C198           | PEWS_25_0003     | C198 HAM HILL                                                  | UC ASHLEY DROVE                              | 30 MPH LIMIT HAM                                  | UNDER REVIEW           | 1280   | 2025/26 |
| 977121 | C74            | PEWS_23_0006     | C74 JOCKEY GREEN HARDING<br>FARM ROAD TO A338, GREAT<br>BEDWYN | C74 JOCKEY GREEN<br>(FOLLY FARM<br>JUNCTION) | A338 HUNGERFORD<br>ROAD PICADILLY<br>CROSSROADS   | SURFACE DRESSING       | 2200   | 2025/26 |