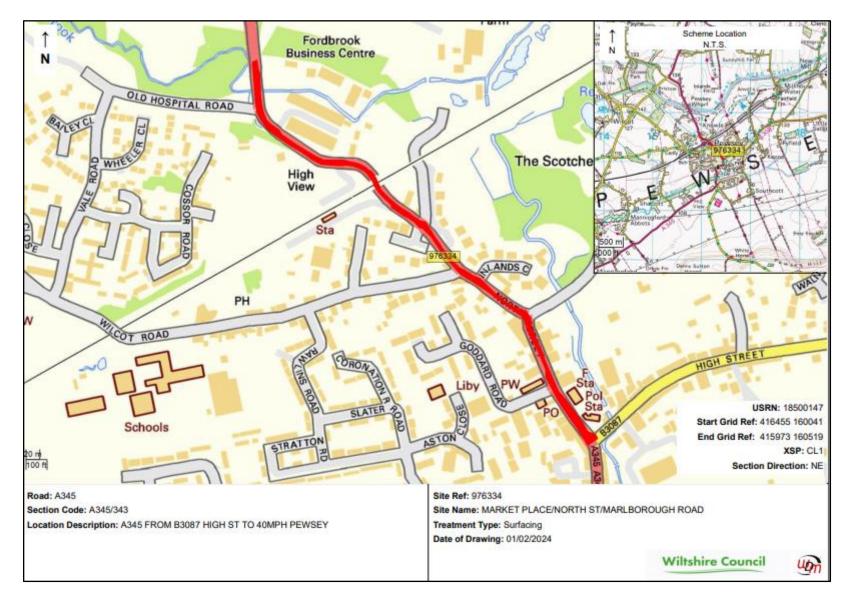

# 2024/25 - 2029/30

Version 1

| ID     | Road<br>number | lifecycle number | General description                                            | Description from                             | Description to                                    | Treatment              | Length | Year    |
|--------|----------------|------------------|----------------------------------------------------------------|----------------------------------------------|---------------------------------------------------|------------------------|--------|---------|
| 976247 | A338           | PEWS_20_0002a    | A338 BURBAGE TO COUNTY<br>BOUNDARY phase 1                     | BURBAGE<br>ROUNDABOUT                        | COUNTY<br>BOUNDARY                                | SURFACE DRESSING       | 11648  | 2024/25 |
| 976247 | A338           | PEWS_20_0002b    | A338 BURBAGE TO COUNTY<br>BOUNDARY phase 2                     | BURBAGE<br>ROUNDABOUT                        | COUNTY<br>BOUNDARY                                | SURFACE DRESSING       | 11648  | 2024/25 |
| 976334 | A345           | PEWS_22_0002     | MARKET PLACE/NORTH<br>ST/MARLBOROUGH ROAD                      | 40MPH PEWSEY                                 | B3087 HIGH ST                                     | SURFACING              | 790    | 2024/25 |
| 977122 | C74            | PEWS_25_0007     | C74 BROOK STREET, GREAT<br>BEDWYN                              | FOSBURY NEW ROAD                             | НАМ                                               | SURFACING              | 610    | 2024/25 |
| 977125 | C8             | PEWS_22_0003     | WILCOT ROAD                                                    | A345 MARLBOROUGH<br>ROAD                     | WOODBOROUGH<br>RD JUNCTION AREA<br>APPX HSE NO 94 | SURFACING              | 780    | 2024/25 |
| 977395 | UC             | PEWS_24_0005     | VICARAGE LANE UPAVON                                           | A342 BEND                                    | END OF ADOPTED<br>EXTENT                          | MICRO ASPHALT          | 180    | 2024/25 |
| 977396 | UC             | PEWS_24_0004     | CHARLTON ST PETER                                              | DEVIZES ROAD                                 | ALL VILLAGE                                       | SURFACE DRESSING       | 420    | 2024/25 |
| 979309 | UC             | PEWS_26_0002     | VALE ROAD /OLD HOSPITAL<br>ROAD                                | JUNCTION A345                                | JUNCTION C8                                       | MICRO ASPHALT          | 535    | 2024/25 |
| 976335 | A345           | PEWS_25_0009     | A354 MARLBOROUGH RD                                            | OLD HOSPITAL ROAD<br>ROUNDABOUT              | LONGHOPE                                          | CARRIAGEWAY<br>REPAIRS | 800    | 2025/26 |
| 976517 | A4             | MARL_25_0004     | A4 FROXFIELD TO COUNTY<br>BOUNDARY                             | BREWHOUSE LANE                               | COUNTY<br>BOUNDARY                                | SURFACING              | 900    | 2025/26 |
| 976811 | C197           | PEWS_24_0008     | SHALBOURNE A338 CARVERS<br>HILL TO A338 MILL LANE              | A338 CARVERS HILL<br>JUNCTION                | A338 MILL LANE<br>JUNCTION                        | SURFACE DRESSING       | 2240   | 2025/26 |
| 976821 | C241           | PEWS_25_0004     | THE STREET 30 MPH<br>NORTHEAST TO 30 MPH<br>MARDEN             | RESTRICT                                     | RESTRICT                                          | SURFACING              | 1020   | 2025/26 |
| 977017 | C198           | PEWS_25_0003     | C198 HAM HILL                                                  | UC ASHLEY DROVE                              | 30 MPH LIMIT HAM                                  | UNDER REVIEW           | 1280   | 2025/26 |
| 977121 | C74            | PEWS_23_0006     | C74 JOCKEY GREEN HARDING<br>FARM ROAD TO A338, GREAT<br>BEDWYN | C74 JOCKEY GREEN<br>(FOLLY FARM<br>JUNCTION) | A338 HUNGERFORD<br>ROAD PICADILLY<br>CROSSROADS   | SURFACE DRESSING       | 2200   | 2025/26 |