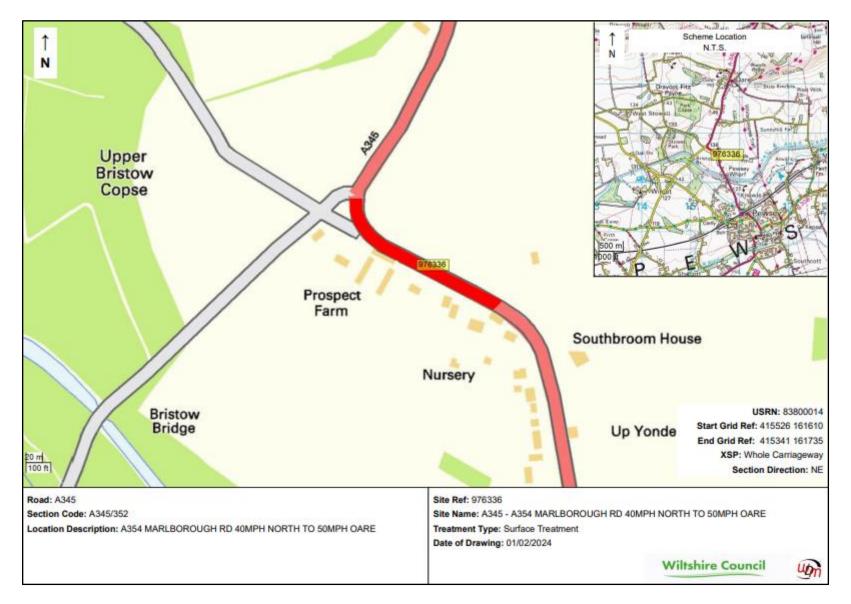

# 2024/25 - 2029/30

Version 1

| ID     | Road<br>number | lifecycle number | General description                                            | Description from                             | Description to                                    | Treatment              | Length | Year    |
|--------|----------------|------------------|----------------------------------------------------------------|----------------------------------------------|---------------------------------------------------|------------------------|--------|---------|
| 976247 | A338           | PEWS_20_0002a    | A338 BURBAGE TO COUNTY<br>BOUNDARY phase 1                     | BURBAGE<br>ROUNDABOUT                        | COUNTY<br>BOUNDARY                                | SURFACE DRESSING       | 11648  | 2024/25 |
| 976247 | A338           | PEWS_20_0002b    | A338 BURBAGE TO COUNTY<br>BOUNDARY phase 2                     | BURBAGE<br>ROUNDABOUT                        | COUNTY<br>BOUNDARY                                | SURFACE DRESSING       | 11648  | 2024/25 |
| 976334 | A345           | PEWS_22_0002     | MARKET PLACE/NORTH<br>ST/MARLBOROUGH ROAD                      | 40MPH PEWSEY                                 | B3087 HIGH ST                                     | SURFACING              | 790    | 2024/25 |
| 977122 | C74            | PEWS_25_0007     | C74 BROOK STREET, GREAT<br>BEDWYN                              | FOSBURY NEW ROAD                             | НАМ                                               | SURFACING              | 610    | 2024/25 |
| 977125 | C8             | PEWS_22_0003     | WILCOT ROAD                                                    | A345 MARLBOROUGH<br>ROAD                     | WOODBOROUGH<br>RD JUNCTION AREA<br>APPX HSE NO 94 | SURFACING              | 780    | 2024/25 |
| 977395 | UC             | PEWS_24_0005     | VICARAGE LANE UPAVON                                           | A342 BEND                                    | END OF ADOPTED<br>EXTENT                          | MICRO ASPHALT          | 180    | 2024/25 |
| 977396 | UC             | PEWS_24_0004     | CHARLTON ST PETER                                              | DEVIZES ROAD                                 | ALL VILLAGE                                       | SURFACE DRESSING       | 420    | 2024/25 |
| 979309 | UC             | PEWS_26_0002     | VALE ROAD /OLD HOSPITAL<br>ROAD                                | JUNCTION A345                                | JUNCTION C8                                       | MICRO ASPHALT          | 535    | 2024/25 |
| 976335 | A345           | PEWS_25_0009     | A354 MARLBOROUGH RD                                            | OLD HOSPITAL ROAD<br>ROUNDABOUT              | LONGHOPE                                          | CARRIAGEWAY<br>REPAIRS | 800    | 2025/26 |
| 976517 | A4             | MARL_25_0004     | A4 FROXFIELD TO COUNTY<br>BOUNDARY                             | BREWHOUSE LANE                               | COUNTY<br>BOUNDARY                                | SURFACING              | 900    | 2025/26 |
| 976811 | C197           | PEWS_24_0008     | SHALBOURNE A338 CARVERS<br>HILL TO A338 MILL LANE              | A338 CARVERS HILL<br>JUNCTION                | A338 MILL LANE<br>JUNCTION                        | SURFACE DRESSING       | 2240   | 2025/26 |
| 976821 | C241           | PEWS_25_0004     | THE STREET 30 MPH<br>NORTHEAST TO 30 MPH<br>MARDEN             | RESTRICT                                     | RESTRICT                                          | SURFACING              | 1020   | 2025/26 |
| 977017 | C198           | PEWS_25_0003     | C198 HAM HILL                                                  | UC ASHLEY DROVE                              | 30 MPH LIMIT HAM                                  | UNDER REVIEW           | 1280   | 2025/26 |
| 977121 | C74            | PEWS_23_0006     | C74 JOCKEY GREEN HARDING<br>FARM ROAD TO A338, GREAT<br>BEDWYN | C74 JOCKEY GREEN<br>(FOLLY FARM<br>JUNCTION) | A338 HUNGERFORD<br>ROAD PICADILLY<br>CROSSROADS   | SURFACE DRESSING       | 2200   | 2025/26 |