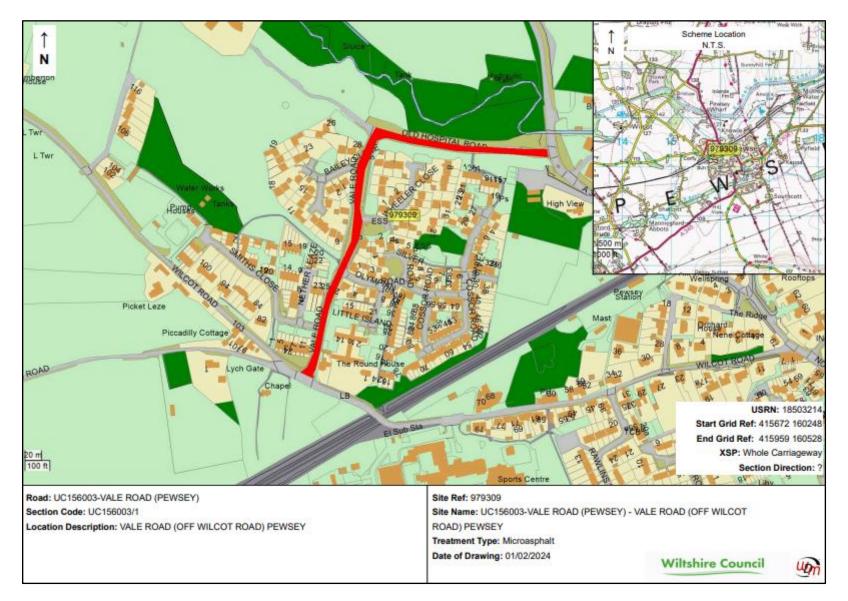

# 2024/25 - 2029/30

Version 1

| ID     | Road<br>number | lifecycle number | General description                                            | Description from                             | Description to                                    | Treatment              | Length | Year    |
|--------|----------------|------------------|----------------------------------------------------------------|----------------------------------------------|---------------------------------------------------|------------------------|--------|---------|
| 976247 | A338           | PEWS_20_0002a    | A338 BURBAGE TO COUNTY<br>BOUNDARY phase 1                     | BURBAGE<br>ROUNDABOUT                        | COUNTY<br>BOUNDARY                                | SURFACE DRESSING       | 11648  | 2024/25 |
| 976247 | A338           | PEWS_20_0002b    | A338 BURBAGE TO COUNTY<br>BOUNDARY phase 2                     | BURBAGE<br>ROUNDABOUT                        | COUNTY<br>BOUNDARY                                | SURFACE DRESSING       | 11648  | 2024/25 |
| 976334 | A345           | PEWS_22_0002     | MARKET PLACE/NORTH<br>ST/MARLBOROUGH ROAD                      | 40MPH PEWSEY                                 | B3087 HIGH ST                                     | SURFACING              | 790    | 2024/25 |
| 977122 | C74            | PEWS_25_0007     | C74 BROOK STREET, GREAT<br>BEDWYN                              | FOSBURY NEW ROAD                             | НАМ                                               | SURFACING              | 610    | 2024/25 |
| 977125 | C8             | PEWS_22_0003     | WILCOT ROAD                                                    | A345 MARLBOROUGH<br>ROAD                     | WOODBOROUGH<br>RD JUNCTION AREA<br>APPX HSE NO 94 | SURFACING              | 780    | 2024/25 |
| 977395 | UC             | PEWS_24_0005     | VICARAGE LANE UPAVON                                           | A342 BEND                                    | END OF ADOPTED<br>EXTENT                          | MICRO ASPHALT          | 180    | 2024/25 |
| 977396 | UC             | PEWS_24_0004     | CHARLTON ST PETER                                              | DEVIZES ROAD                                 | ALL VILLAGE                                       | SURFACE DRESSING       | 420    | 2024/25 |
| 979309 | UC             | PEWS_26_0002     | VALE ROAD /OLD HOSPITAL<br>ROAD                                | JUNCTION A345                                | JUNCTION C8                                       | MICRO ASPHALT          | 535    | 2024/25 |
| 976335 | A345           | PEWS_25_0009     | A354 MARLBOROUGH RD                                            | OLD HOSPITAL ROAD<br>ROUNDABOUT              | LONGHOPE                                          | CARRIAGEWAY<br>REPAIRS | 800    | 2025/26 |
| 976517 | A4             | MARL_25_0004     | A4 FROXFIELD TO COUNTY<br>BOUNDARY                             | BREWHOUSE LANE                               | COUNTY<br>BOUNDARY                                | SURFACING              | 900    | 2025/26 |
| 976811 | C197           | PEWS_24_0008     | SHALBOURNE A338 CARVERS<br>HILL TO A338 MILL LANE              | A338 CARVERS HILL<br>JUNCTION                | A338 MILL LANE<br>JUNCTION                        | SURFACE DRESSING       | 2240   | 2025/26 |
| 976821 | C241           | PEWS_25_0004     | THE STREET 30 MPH<br>NORTHEAST TO 30 MPH<br>MARDEN             | RESTRICT                                     | RESTRICT                                          | SURFACING              | 1020   | 2025/26 |
| 977017 | C198           | PEWS_25_0003     | C198 HAM HILL                                                  | UC ASHLEY DROVE                              | 30 MPH LIMIT HAM                                  | UNDER REVIEW           | 1280   | 2025/26 |
| 977121 | C74            | PEWS_23_0006     | C74 JOCKEY GREEN HARDING<br>FARM ROAD TO A338, GREAT<br>BEDWYN | C74 JOCKEY GREEN<br>(FOLLY FARM<br>JUNCTION) | A338 HUNGERFORD<br>ROAD PICADILLY<br>CROSSROADS   | SURFACE DRESSING       | 2200   | 2025/26 |