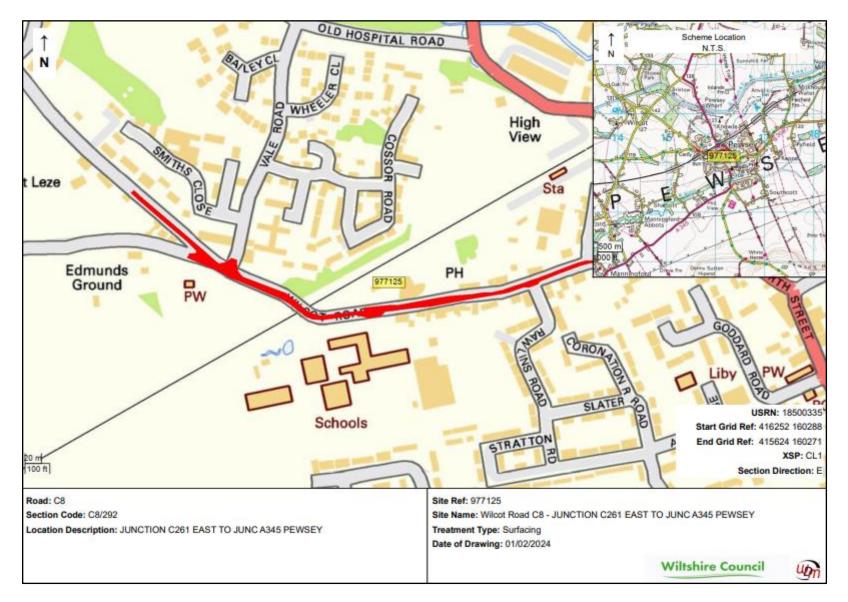

# 2024/25 - 2029/30

Version 1

| ID     | Road<br>number | lifecycle number | General description                                            | Description from                             | Description to                                    | Treatment              | Length | Year    |
|--------|----------------|------------------|----------------------------------------------------------------|----------------------------------------------|---------------------------------------------------|------------------------|--------|---------|
| 976247 | A338           | PEWS_20_0002a    | A338 BURBAGE TO COUNTY<br>BOUNDARY phase 1                     | BURBAGE<br>ROUNDABOUT                        | COUNTY<br>BOUNDARY                                | SURFACE DRESSING       | 11648  | 2024/25 |
| 976247 | A338           | PEWS_20_0002b    | A338 BURBAGE TO COUNTY<br>BOUNDARY phase 2                     | BURBAGE<br>ROUNDABOUT                        | COUNTY<br>BOUNDARY                                | SURFACE DRESSING       | 11648  | 2024/25 |
| 976334 | A345           | PEWS_22_0002     | MARKET PLACE/NORTH<br>ST/MARLBOROUGH ROAD                      | 40MPH PEWSEY                                 | B3087 HIGH ST                                     | SURFACING              | 790    | 2024/25 |
| 977122 | C74            | PEWS_25_0007     | C74 BROOK STREET, GREAT<br>BEDWYN                              | FOSBURY NEW ROAD                             | НАМ                                               | SURFACING              | 610    | 2024/25 |
| 977125 | C8             | PEWS_22_0003     | WILCOT ROAD                                                    | A345 MARLBOROUGH<br>ROAD                     | WOODBOROUGH<br>RD JUNCTION AREA<br>APPX HSE NO 94 | SURFACING              | 780    | 2024/25 |
| 977395 | UC             | PEWS_24_0005     | VICARAGE LANE UPAVON                                           | A342 BEND                                    | END OF ADOPTED<br>EXTENT                          | MICRO ASPHALT          | 180    | 2024/25 |
| 977396 | UC             | PEWS_24_0004     | CHARLTON ST PETER                                              | DEVIZES ROAD                                 | ALL VILLAGE                                       | SURFACE DRESSING       | 420    | 2024/25 |
| 979309 | UC             | PEWS_26_0002     | VALE ROAD /OLD HOSPITAL<br>ROAD                                | JUNCTION A345                                | JUNCTION C8                                       | MICRO ASPHALT          | 535    | 2024/25 |
| 976335 | A345           | PEWS_25_0009     | A354 MARLBOROUGH RD                                            | OLD HOSPITAL ROAD<br>ROUNDABOUT              | LONGHOPE                                          | CARRIAGEWAY<br>REPAIRS | 800    | 2025/26 |
| 976517 | A4             | MARL_25_0004     | A4 FROXFIELD TO COUNTY<br>BOUNDARY                             | BREWHOUSE LANE                               | COUNTY<br>BOUNDARY                                | SURFACING              | 900    | 2025/26 |
| 976811 | C197           | PEWS_24_0008     | SHALBOURNE A338 CARVERS<br>HILL TO A338 MILL LANE              | A338 CARVERS HILL<br>JUNCTION                | A338 MILL LANE<br>JUNCTION                        | SURFACE DRESSING       | 2240   | 2025/26 |
| 976821 | C241           | PEWS_25_0004     | THE STREET 30 MPH<br>NORTHEAST TO 30 MPH<br>MARDEN             | RESTRICT                                     | RESTRICT                                          | SURFACING              | 1020   | 2025/26 |
| 977017 | C198           | PEWS_25_0003     | C198 HAM HILL                                                  | UC ASHLEY DROVE                              | 30 MPH LIMIT HAM                                  | UNDER REVIEW           | 1280   | 2025/26 |
| 977121 | C74            | PEWS_23_0006     | C74 JOCKEY GREEN HARDING<br>FARM ROAD TO A338, GREAT<br>BEDWYN | C74 JOCKEY GREEN<br>(FOLLY FARM<br>JUNCTION) | A338 HUNGERFORD<br>ROAD PICADILLY<br>CROSSROADS   | SURFACE DRESSING       | 2200   | 2025/26 |