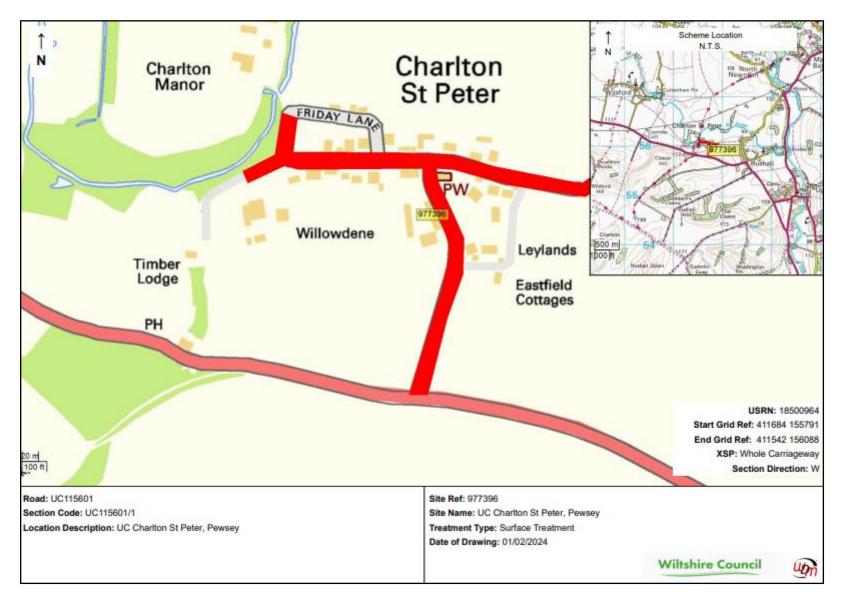

# 2024/25 - 2029/30

Version 1

| ID     | Road<br>number | lifecycle number | General description                                            | Description from                             | Description to                                    | Treatment              | Length | Year    |
|--------|----------------|------------------|----------------------------------------------------------------|----------------------------------------------|---------------------------------------------------|------------------------|--------|---------|
| 976247 | A338           | PEWS_20_0002a    | A338 BURBAGE TO COUNTY<br>BOUNDARY phase 1                     | BURBAGE<br>ROUNDABOUT                        | COUNTY<br>BOUNDARY                                | SURFACE DRESSING       | 11648  | 2024/25 |
| 976247 | A338           | PEWS_20_0002b    | A338 BURBAGE TO COUNTY<br>BOUNDARY phase 2                     | BURBAGE<br>ROUNDABOUT                        | COUNTY<br>BOUNDARY                                | SURFACE DRESSING       | 11648  | 2024/25 |
| 976334 | A345           | PEWS_22_0002     | MARKET PLACE/NORTH<br>ST/MARLBOROUGH ROAD                      | 40MPH PEWSEY                                 | B3087 HIGH ST                                     | SURFACING              | 790    | 2024/25 |
| 977122 | C74            | PEWS_25_0007     | C74 BROOK STREET, GREAT<br>BEDWYN                              | FOSBURY NEW ROAD                             | НАМ                                               | SURFACING              | 610    | 2024/25 |
| 977125 | C8             | PEWS_22_0003     | WILCOT ROAD                                                    | A345 MARLBOROUGH<br>ROAD                     | WOODBOROUGH<br>RD JUNCTION AREA<br>APPX HSE NO 94 | SURFACING              | 780    | 2024/25 |
| 977395 | UC             | PEWS_24_0005     | VICARAGE LANE UPAVON                                           | A342 BEND                                    | END OF ADOPTED<br>EXTENT                          | MICRO ASPHALT          | 180    | 2024/25 |
| 977396 | UC             | PEWS_24_0004     | CHARLTON ST PETER                                              | DEVIZES ROAD                                 | ALL VILLAGE                                       | SURFACE DRESSING       | 420    | 2024/25 |
| 979309 | UC             | PEWS_26_0002     | VALE ROAD /OLD HOSPITAL<br>ROAD                                | JUNCTION A345                                | JUNCTION C8                                       | MICRO ASPHALT          | 535    | 2024/25 |
| 976335 | A345           | PEWS_25_0009     | A354 MARLBOROUGH RD                                            | OLD HOSPITAL ROAD<br>ROUNDABOUT              | LONGHOPE                                          | CARRIAGEWAY<br>REPAIRS | 800    | 2025/26 |
| 976517 | A4             | MARL_25_0004     | A4 FROXFIELD TO COUNTY<br>BOUNDARY                             | BREWHOUSE LANE                               | COUNTY<br>BOUNDARY                                | SURFACING              | 900    | 2025/26 |
| 976811 | C197           | PEWS_24_0008     | SHALBOURNE A338 CARVERS<br>HILL TO A338 MILL LANE              | A338 CARVERS HILL<br>JUNCTION                | A338 MILL LANE<br>JUNCTION                        | SURFACE DRESSING       | 2240   | 2025/26 |
| 976821 | C241           | PEWS_25_0004     | THE STREET 30 MPH<br>NORTHEAST TO 30 MPH<br>MARDEN             | RESTRICT                                     | RESTRICT                                          | SURFACING              | 1020   | 2025/26 |
| 977017 | C198           | PEWS_25_0003     | C198 HAM HILL                                                  | UC ASHLEY DROVE                              | 30 MPH LIMIT HAM                                  | UNDER REVIEW           | 1280   | 2025/26 |
| 977121 | C74            | PEWS_23_0006     | C74 JOCKEY GREEN HARDING<br>FARM ROAD TO A338, GREAT<br>BEDWYN | C74 JOCKEY GREEN<br>(FOLLY FARM<br>JUNCTION) | A338 HUNGERFORD<br>ROAD PICADILLY<br>CROSSROADS   | SURFACE DRESSING       | 2200   | 2025/26 |