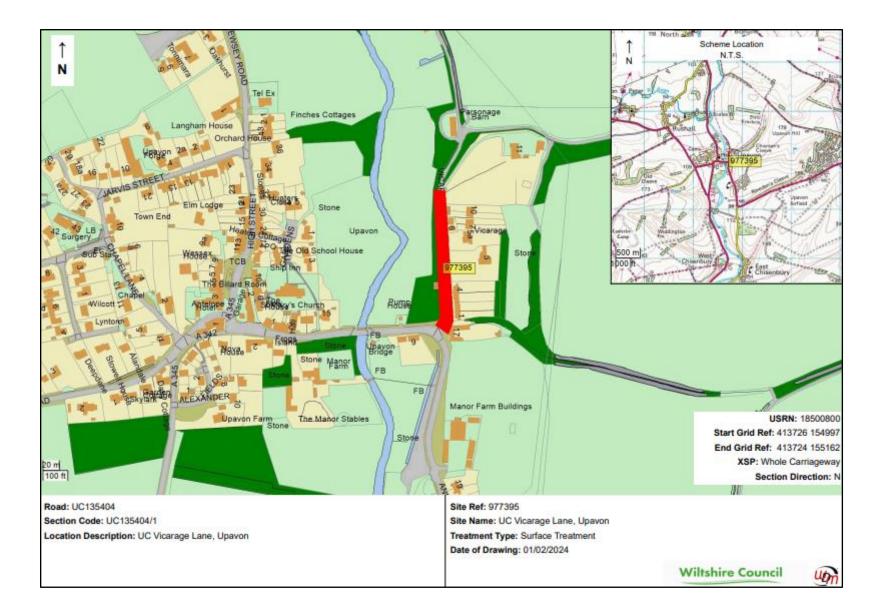

# 2024/25 - 2029/30

Version 1

| ID     | Road<br>number | lifecycle number | General description                                            | Description from                             | Description to                                    | Treatment              | Length | Year    |
|--------|----------------|------------------|----------------------------------------------------------------|----------------------------------------------|---------------------------------------------------|------------------------|--------|---------|
| 976247 | A338           | PEWS_20_0002a    | A338 BURBAGE TO COUNTY<br>BOUNDARY phase 1                     | BURBAGE<br>ROUNDABOUT                        | COUNTY<br>BOUNDARY                                | SURFACE DRESSING       | 11648  | 2024/25 |
| 976247 | A338           | PEWS_20_0002b    | A338 BURBAGE TO COUNTY<br>BOUNDARY phase 2                     | BURBAGE<br>ROUNDABOUT                        | COUNTY<br>BOUNDARY                                | SURFACE DRESSING       | 11648  | 2024/25 |
| 976334 | A345           | PEWS_22_0002     | MARKET PLACE/NORTH<br>ST/MARLBOROUGH ROAD                      | 40MPH PEWSEY                                 | B3087 HIGH ST                                     | SURFACING              | 790    | 2024/25 |
| 977122 | C74            | PEWS_25_0007     | C74 BROOK STREET, GREAT<br>BEDWYN                              | FOSBURY NEW ROAD                             | НАМ                                               | SURFACING              | 610    | 2024/25 |
| 977125 | C8             | PEWS_22_0003     | WILCOT ROAD                                                    | A345 MARLBOROUGH<br>ROAD                     | WOODBOROUGH<br>RD JUNCTION AREA<br>APPX HSE NO 94 | SURFACING              | 780    | 2024/25 |
| 977395 | UC             | PEWS_24_0005     | VICARAGE LANE UPAVON                                           | A342 BEND                                    | END OF ADOPTED<br>EXTENT                          | MICRO ASPHALT          | 180    | 2024/25 |
| 977396 | UC             | PEWS_24_0004     | CHARLTON ST PETER                                              | DEVIZES ROAD                                 | ALL VILLAGE                                       | SURFACE DRESSING       | 420    | 2024/25 |
| 979309 | UC             | PEWS_26_0002     | VALE ROAD /OLD HOSPITAL<br>ROAD                                | JUNCTION A345                                | JUNCTION C8                                       | MICRO ASPHALT          | 535    | 2024/25 |
| 976335 | A345           | PEWS_25_0009     | A354 MARLBOROUGH RD                                            | OLD HOSPITAL ROAD<br>ROUNDABOUT              | LONGHOPE                                          | CARRIAGEWAY<br>REPAIRS | 800    | 2025/26 |
| 976517 | A4             | MARL_25_0004     | A4 FROXFIELD TO COUNTY<br>BOUNDARY                             | BREWHOUSE LANE                               | COUNTY<br>BOUNDARY                                | SURFACING              | 900    | 2025/26 |
| 976811 | C197           | PEWS_24_0008     | SHALBOURNE A338 CARVERS<br>HILL TO A338 MILL LANE              | A338 CARVERS HILL<br>JUNCTION                | A338 MILL LANE<br>JUNCTION                        | SURFACE DRESSING       | 2240   | 2025/26 |
| 976821 | C241           | PEWS_25_0004     | THE STREET 30 MPH<br>NORTHEAST TO 30 MPH<br>MARDEN             | RESTRICT                                     | RESTRICT                                          | SURFACING              | 1020   | 2025/26 |
| 977017 | C198           | PEWS_25_0003     | C198 HAM HILL                                                  | UC ASHLEY DROVE                              | 30 MPH LIMIT HAM                                  | UNDER REVIEW           | 1280   | 2025/26 |
| 977121 | C74            | PEWS_23_0006     | C74 JOCKEY GREEN HARDING<br>FARM ROAD TO A338, GREAT<br>BEDWYN | C74 JOCKEY GREEN<br>(FOLLY FARM<br>JUNCTION) | A338 HUNGERFORD<br>ROAD PICADILLY<br>CROSSROADS   | SURFACE DRESSING       | 2200   | 2025/26 |