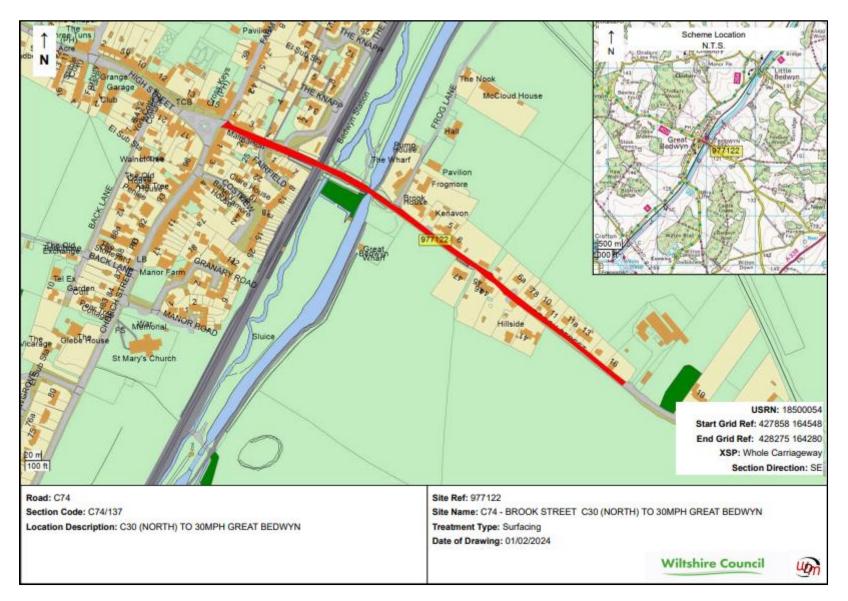

# 2024/25 - 2029/30

Version 1

| ID     | Road<br>number | lifecycle number | General description                                            | Description from                             | Description to                                    | Treatment              | Length | Year    |
|--------|----------------|------------------|----------------------------------------------------------------|----------------------------------------------|---------------------------------------------------|------------------------|--------|---------|
| 976247 | A338           | PEWS_20_0002a    | A338 BURBAGE TO COUNTY<br>BOUNDARY phase 1                     | BURBAGE<br>ROUNDABOUT                        | COUNTY<br>BOUNDARY                                | SURFACE DRESSING       | 11648  | 2024/25 |
| 976247 | A338           | PEWS_20_0002b    | A338 BURBAGE TO COUNTY<br>BOUNDARY phase 2                     | BURBAGE<br>ROUNDABOUT                        | COUNTY<br>BOUNDARY                                | SURFACE DRESSING       | 11648  | 2024/25 |
| 976334 | A345           | PEWS_22_0002     | MARKET PLACE/NORTH<br>ST/MARLBOROUGH ROAD                      | 40MPH PEWSEY                                 | B3087 HIGH ST                                     | SURFACING              | 790    | 2024/25 |
| 977122 | C74            | PEWS_25_0007     | C74 BROOK STREET, GREAT<br>BEDWYN                              | FOSBURY NEW ROAD                             | НАМ                                               | SURFACING              | 610    | 2024/25 |
| 977125 | C8             | PEWS_22_0003     | WILCOT ROAD                                                    | A345 MARLBOROUGH<br>ROAD                     | WOODBOROUGH<br>RD JUNCTION AREA<br>APPX HSE NO 94 | SURFACING              | 780    | 2024/25 |
| 977395 | UC             | PEWS_24_0005     | VICARAGE LANE UPAVON                                           | A342 BEND                                    | END OF ADOPTED<br>EXTENT                          | MICRO ASPHALT          | 180    | 2024/25 |
| 977396 | UC             | PEWS_24_0004     | CHARLTON ST PETER                                              | DEVIZES ROAD                                 | ALL VILLAGE                                       | SURFACE DRESSING       | 420    | 2024/25 |
| 979309 | UC             | PEWS_26_0002     | VALE ROAD /OLD HOSPITAL<br>ROAD                                | JUNCTION A345                                | JUNCTION C8                                       | MICRO ASPHALT          | 535    | 2024/25 |
| 976335 | A345           | PEWS_25_0009     | A354 MARLBOROUGH RD                                            | OLD HOSPITAL ROAD<br>ROUNDABOUT              | LONGHOPE                                          | CARRIAGEWAY<br>REPAIRS | 800    | 2025/26 |
| 976517 | A4             | MARL_25_0004     | A4 FROXFIELD TO COUNTY<br>BOUNDARY                             | BREWHOUSE LANE                               | COUNTY<br>BOUNDARY                                | SURFACING              | 900    | 2025/26 |
| 976811 | C197           | PEWS_24_0008     | SHALBOURNE A338 CARVERS<br>HILL TO A338 MILL LANE              | A338 CARVERS HILL<br>JUNCTION                | A338 MILL LANE<br>JUNCTION                        | SURFACE DRESSING       | 2240   | 2025/26 |
| 976821 | C241           | PEWS_25_0004     | THE STREET 30 MPH<br>NORTHEAST TO 30 MPH<br>MARDEN             | RESTRICT                                     | RESTRICT                                          | SURFACING              | 1020   | 2025/26 |
| 977017 | C198           | PEWS_25_0003     | C198 HAM HILL                                                  | UC ASHLEY DROVE                              | 30 MPH LIMIT HAM                                  | UNDER REVIEW           | 1280   | 2025/26 |
| 977121 | C74            | PEWS_23_0006     | C74 JOCKEY GREEN HARDING<br>FARM ROAD TO A338, GREAT<br>BEDWYN | C74 JOCKEY GREEN<br>(FOLLY FARM<br>JUNCTION) | A338 HUNGERFORD<br>ROAD PICADILLY<br>CROSSROADS   | SURFACE DRESSING       | 2200   | 2025/26 |